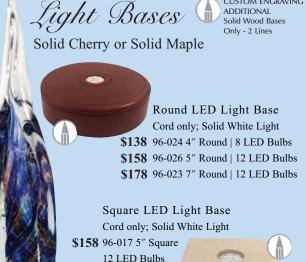

The light bases below feature white or multicolored lights with stationary or pulsating options

\$57 96-900 Square LED Light Base High Gloss Cherry Finish 5.125" Square Cord & Battery | 4 LED Bulbs

\$57 96-901 Round LED Light Base High Gloss Cherry Finish 4.3125" Dia. | Cord & Battery 4 LED Bulbs

96-902 Slim LED Light Base 4" Dia. | Cord & Battery 4 LED Bulbs

#### **Tip Resistant Bases**

Cord only; Solid White Light

\$234 • 4" Round Cherry Light Base | 8 LED Bulbs

\$288 • 6" Round Cherry Light Base | 12 LED Bulbs

\$342 • 7" Round Cherry Light Base | 12 LED Bulbs