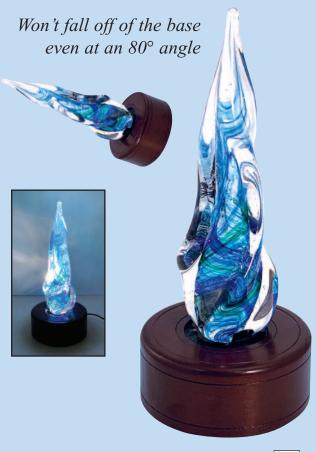

#### Art Glass item and light base must be ordered at the same time.

The Tip Resistant Light Base is newly designed to be anchored to something sturdy, producing a more secure resting place for your loved one. You will have a sense of peace knowing that if your beautiful Art Glass piece is accidentally bumped or even an earthquake should occur, your loved one is as safe as can be.