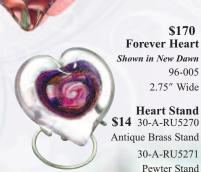

96-007 Medium \$790

14-16" Tall

96-008 Large \$1,490

18-22" Tall

Copyright © 2004 Crescent Memorial All Rights Reserved.

Shown in Infinity

96-015

2.75" Wide Side flattened to allow heart to stand freely

\$170

2.75" Wide