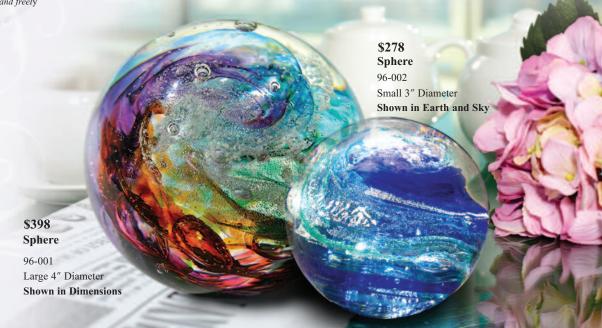

#### Color Selection For:

Eternal Flame, Heart and Sphere Keepsakes.

Dimensions

Infinity Earth & Sky New Dawn

96-018 Extra Small \$250

6-8" Tall

96-006 Small \$398

10-12" Tall

96-007 Medium \$790

14-16" Tall

96-008 Large \$1,490

18-22" Tall

Copyright © 2004 Crescent Memorial All Rights Reserved.

Shown in Infinity

96-015

2.75" Wide Side flattened to allow heart to stand freely