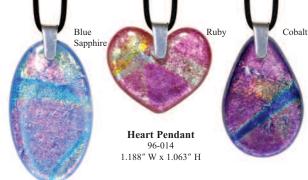

## Base Color Selection For:

Oval, Heart and Teardrop Pendants

Blue Sapphire Emerald

The pendants above will reflect different colors due to the multifaceted iridescent color schemes. Base color will be visible from the side and back, but the front will vary. Some will reflect purples, while some will show other colors such as blue. No two pieces look the same, making each one as unique as the life they represent. \*Note: Pearl color only available in Tear Pendant