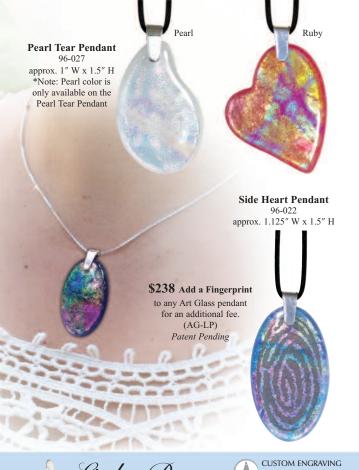

## Base Color Selection For:

Oval, Heart and Teardrop Pendants

Blue Sapphire Emerald

The pendants above will reflect different colors due to the multifaceted iridescent color schemes. Base color will be visible from the side and back, but the front will vary. Some will reflect purples, while some will show other colors such as blue. No two pieces look the same, making each one as unique as the life they represent. \*Note: Pearl color only available in Tear Pendant