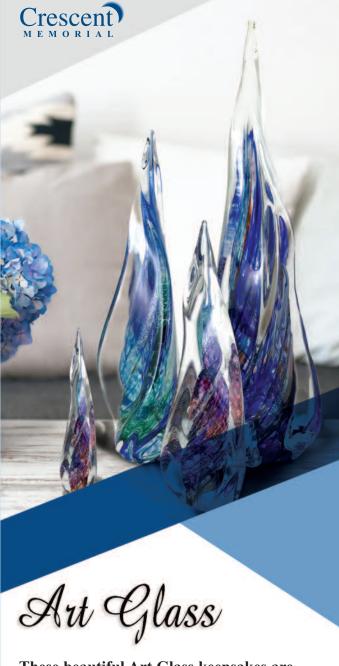

**\$446** • 8" Round Cherry Light Base | 12 LED Bulbs

These beautiful Art Glass keepsakes are hand-crafted with cremated remains to memorialize and honor your loved one in a unique piece of art. Keep your cherished memories forever near your heart and in your home.